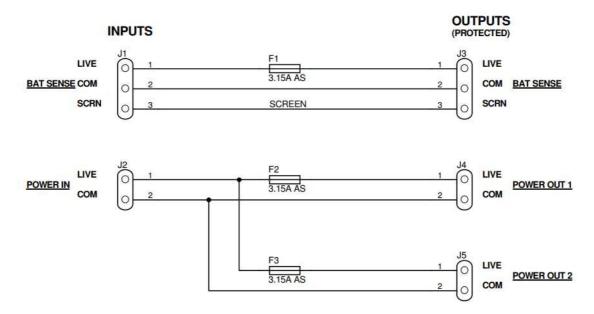

The Micha **Triple Fuse Module** provides a convenient method of protecting Power circuits and a Battery Voltage Sense connection. Fitted with 20mm 3.15A Anti-Surge fuses which can be readily replaced with other values. It is supplied in a housing which fits standard 35mm DIN-rail