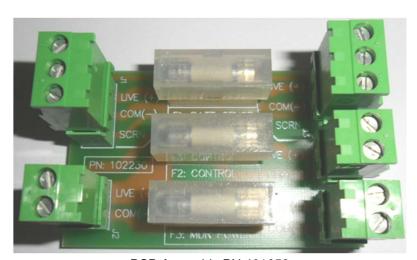

**Assembly PN and Name:** 102230 Triple Fuse Module

Dimensions: 93 x 48 x 60mm (Height above DIN-rail)

Weight (approx.): 0.09kg

PCB PN and Name: 401658 Triple Fuse Module PCB

Dimensions:  $72 \times 45 \times 32 \text{mm}$  (H)