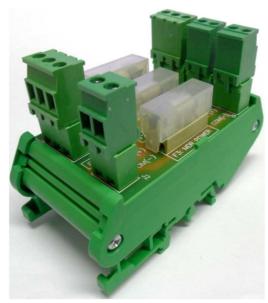

The Micha **Triple Fuse Module** provides a convenient method of protecting Power circuits and a Battery Voltage Sense connection. Fitted with 20mm 3.15A Anti-Surge fuses which can be readily replaced with other values. It is supplied in a housing which fits standard 35mm DIN-rail

**Assembly PN and Name:** 102230 Triple Fuse Module

Dimensions: 93 x 48 x 60mm (Height above DIN-rail)

Weight (approx.): 0.09kg

PCB PN and Name: 401658 Triple Fuse Module PCB

Dimensions:  $72 \times 45 \times 32 \text{mm}$  (H)