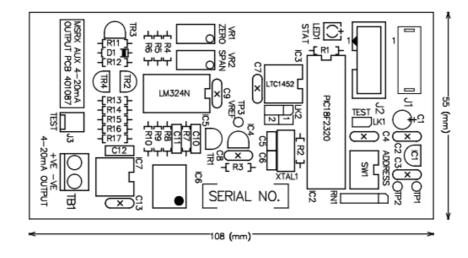

| PCB Assembly Name:        | PCBA MS     |
|---------------------------|-------------|
| PCB Assembly Part Number: | 401087      |
| This version/issue:       | 1           |
| Bare PCB Part Number:     | 301087-1    |
| First produced:           | June 2005   |
| Dimensions:               | 108 x 55 >  |
| Weight (approx.):         | 0.05kg      |
| Used on:                  | Various M   |
| Manufacturer:             | The Micha   |
| Country of Origin:        | United King |

PCBA MSRx Auxiliary 1-Channel 4-20mA Output 401087 1 301087-1 June 2005 108 x 55 x 15mm 0.05kg Various MSRx series charge controllers The Micha Design Company Limited United Kingdom (Commodity Code: 90328900)